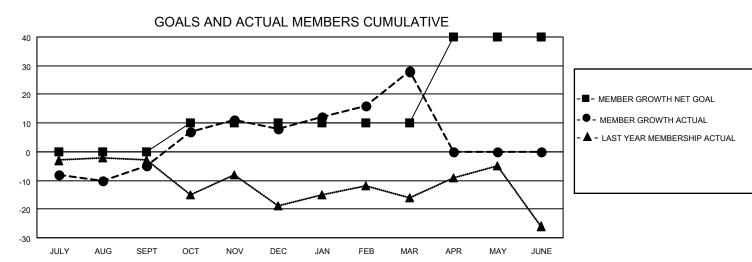

## District 33 A

| Clubs RESULTS FOR 2022-2023 |   |   |   | Members  RESULTS FOR 2022-2023 |    |    |    |
|-----------------------------|---|---|---|--------------------------------|----|----|----|
|                             |   |   |   |                                |    |    |    |
| JULY/AUG/SEPT               | 0 | 0 | 0 | JULY/AUG/SEPT                  | 0  | 16 | 20 |
| OCT/NOV/DEC                 | 0 | 0 | 0 | OCT/NOV/DEC                    | 10 | 31 | 16 |
| JAN/FEB/MAR                 | 1 | 0 | 0 | JAN/FEB/MAR                    | 0  | 39 | 17 |
| APR/MAY/JUNE                | 0 | 0 | 0 | APR/MAY/JUNE                   | 30 | 0  | 0  |